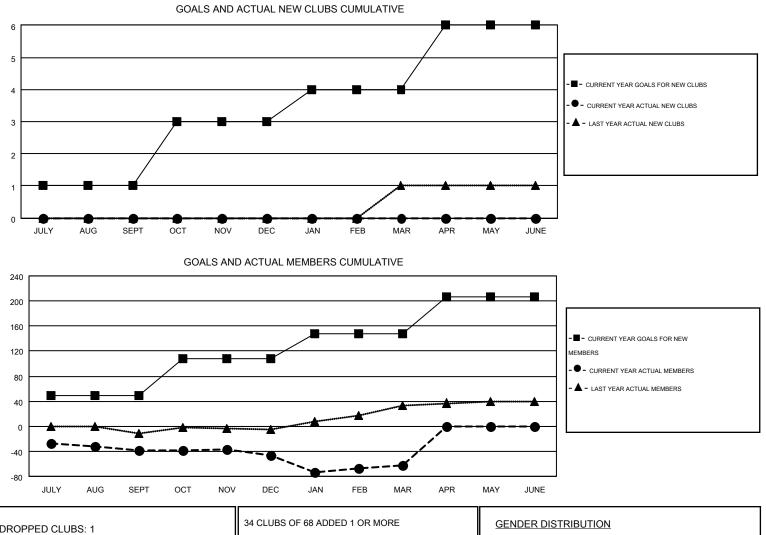

## GMT: GARY WONG

| GM   | г са | 1 |
|------|------|---|
| Olvi |      | 1 |

|                       |                  | Clubs     |                  |                       |               |                    | Members                                |                    |                  |
|-----------------------|------------------|-----------|------------------|-----------------------|---------------|--------------------|----------------------------------------|--------------------|------------------|
| RESULTS FOR 2015-2016 |                  |           |                  | RESULTS FOR 2015-2016 |               |                    |                                        |                    |                  |
| QUARTER               | NEW CLUB<br>GOAL | NEW CLUBS | DROPPED<br>CLUBS | NET<br>GAIN/LOSS      | QUARTER       | NEW MEMBER<br>GOAL | CHARTER AND<br>NEW<br>MEMBERS<br>ADDED | DROPPED<br>MEMBERS | NET<br>GAIN/LOSS |
| JULY/AUG/SEPT         | 1                | 0         | 1                | -1                    | JULY/AUG/SEPT | 49                 | 36                                     | 75                 | -39              |
| OCT/NOV/DEC           | 2                | 0         | 0                | 0                     | OCT/NOV/DEC   | 59                 | 30                                     | 37                 | -7               |
| JAN/FEB/MAR           | 1                | 0         | 0                | 0                     | JAN/FEB/MAR   | 39                 | 48                                     | 64                 | -16              |
| APR/MAY/JUNE          | 2                | 0         | 0                | 0                     | APR/MAY/JUNE  | 59                 | 0                                      | 0                  | 0                |

| DROPPED CLUBS: 1 |            | 34 CLUBS OF 68 ADDED 1 OR MORE | GENDER DISTRIBUTION   |                |     |
|------------------|------------|--------------------------------|-----------------------|----------------|-----|
|                  |            | NEW MEMBERS                    | MALE                  | 1,004 (64.40%) |     |
| DROPPED MEMBERS  |            | Ī                              | FEMALE                | 555 (35.60%)   |     |
| DECEASED         | 18         | ASSESSMENT DATA                |                       |                |     |
| CLUB CANCELLED   | 0          |                                | FAMILY UNIT MEMBERS   |                | 397 |
| OTHER            | 158        |                                | HEAD OF HOUSEHOLD     |                | 194 |
| TOTAL            | 176        |                                | NON-HEAD OF HOUSEHOLD |                | 203 |
|                  | - <b>-</b> |                                |                       |                |     |